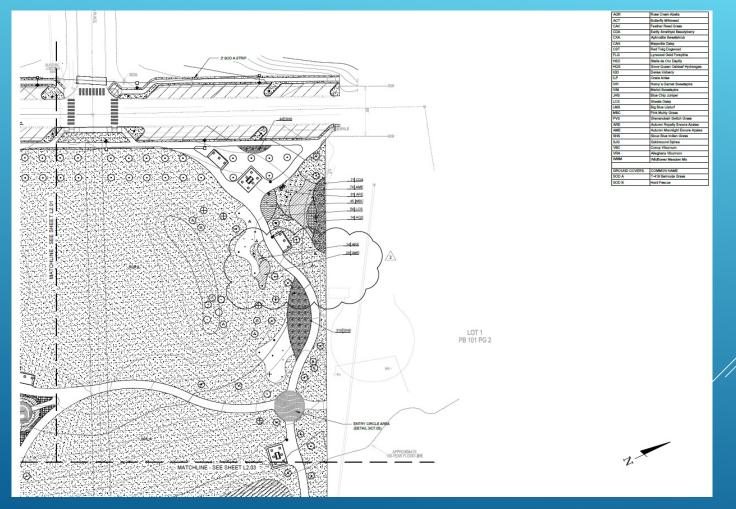

## LANDSCAPING HIGHLIGHTS

- o 418 Trees
- 5,775 shrubs
- Will qualify for Arboretum Status
- o Irrigated

#### EASTERN BUSH PLAN