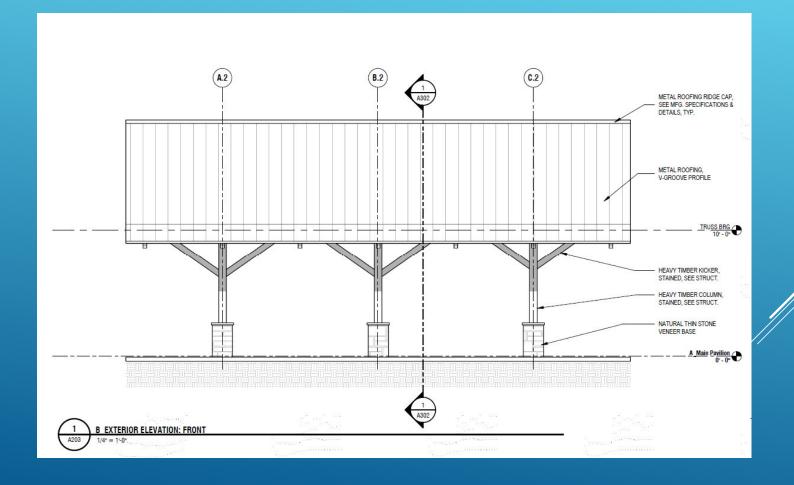

E

- Snack Shaped Play Sculptures
- Signage & Story Boards
- o Mural is probably going to be an Ali Kay history montage
- Possible life size bronze "Little Debbie Holding Cakes" statue

#### PLAY SCULPTURES



#### SIGN



#### STORY BOARDS



#### NAVIGATION SIGNAGE



## LANDSCAPING HIGHLIGHTS

- o 418 Trees
- 5,775 shrubs
- Will qualify for Arboretum Status
- o Irrigated

#### SOUTHWEST LANDSCAPING PLAN



#### SOUTHWEST BUSH PLAN



#### NORTHWEST LANDSCAPING PLAN



#### NORTHWEST BUSH PLAN



#### EASTERN LANDSCAPING PLAN



#### EASTERN BUSH PLAN



#### LARGE PAVILION PLAN



#### LARGE PAVILION ELEVATION



#### LARGE PAVILION SOUTHERN ELEVATION



#### LARGE PAVILION NORTHERN ELEVATION



#### LARGE PAVILION RESTROOMS



#### SMALL PAVILION PLAN



#### SMALL PAVILION ELEVATION



#### SWING PLAN



#### SWING ELEVATION