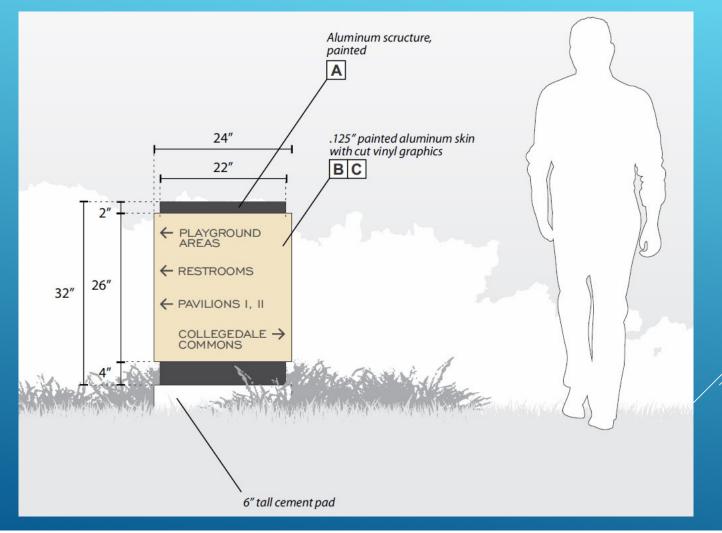

AYGROUND HIGHLIGHTS

- Rock Pool Climber
- Wrinkle Wall Sidewinder
- Half Round Node Climber
- Hillside Climbers
- Solo Spinner
- Nature Bench
- Acorn & Leaves Scoot Climber
- Flower Talk Tube
- Log Balance Beam
- Log Crawl Through
- Sensory Wave Seat

- Sensory Dome
- Log Climber
- Dome Boulder
- Forked Log Balance Beam
- Plateau Boulder
- Roxall See Saw
- Eclipse
- Zipline
- Playcore Musical Instruments























#### BRANDED ITEMS \*MAINTENANCE FOR BRANDED ITEMS SPECIFICALLY WOULD BE AT THE CORPORATIONS EXPENSE

- Snack Shaped Play Sculptures
- Signage & Story Boards
- o Mural is probably going to be an Ali Kay history montage
- Possible life size bronze "Little Debbie Holding Cakes" statue

#### PLAY SCULPTURES



#### SIGN



#### STORY BOARDS



#### NAVIGATION SIGNAGE



## LANDSCAPING HIGHLIGHTS

- o 418 Trees
- 5,775 shrubs
- Will qualify for Arboretum Status
- o Irrigated

#### SOUTHWEST LANDSCAPING PLAN



#### SOUTHWEST BUSH PLAN



#### NORTHWEST LANDSCAPING PLAN



#### NORTHWEST BUSH PLAN



#### EASTERN LANDSCAPING PLAN



#### EASTERN BUSH PLAN



#### LARGE PAVILION PLAN



#### LARGE PAVILION ELEVATION



#### LARGE PAVILION SOUTHERN ELEVATION



#### LARGE PAVILION NORTHERN ELEVATION



#### LARGE PAVILION RESTROOMS



#### SMALL PAVILION PLAN



#### SMALL PAVILION ELEVATION



#### SWING PLAN



#### SWING ELEVATION