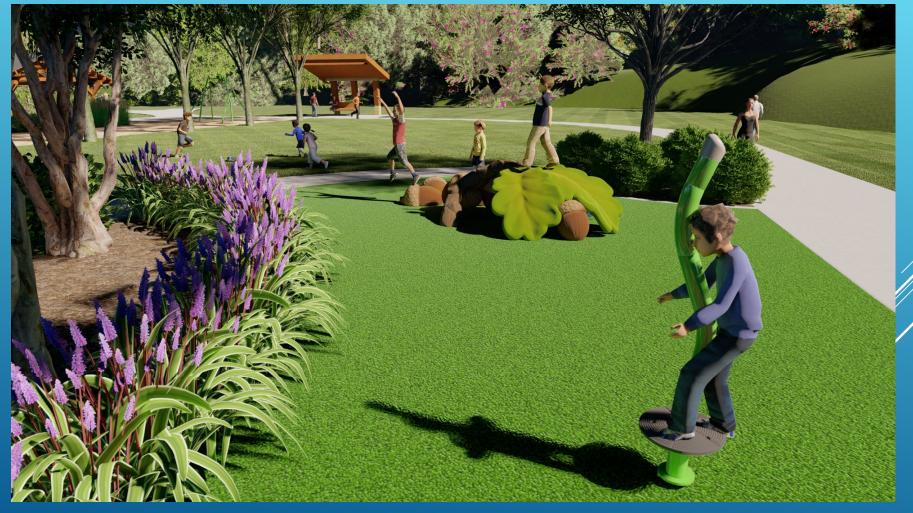

### PLAYGROUND HIGHLIGHTS

- Rock Pool Climber
- Wrinkle Wall Sidewinder
- Half Round Node Climber
- Hillside Climbers
- Solo Spinner
- Nature Bench
- Acorn & Leaves Scoot Climber
- Flower Talk Tube
- Log Balance Beam
- Log Crawl Through
- Sensory Wave Seat

- Sensory Dome
- Log Climber
- Dome Boulder
- Forked Log Balance Beam
- Plateau Boulder
- Roxall See Saw
- Eclipse
- Zipline
- Playcore Musical Instruments