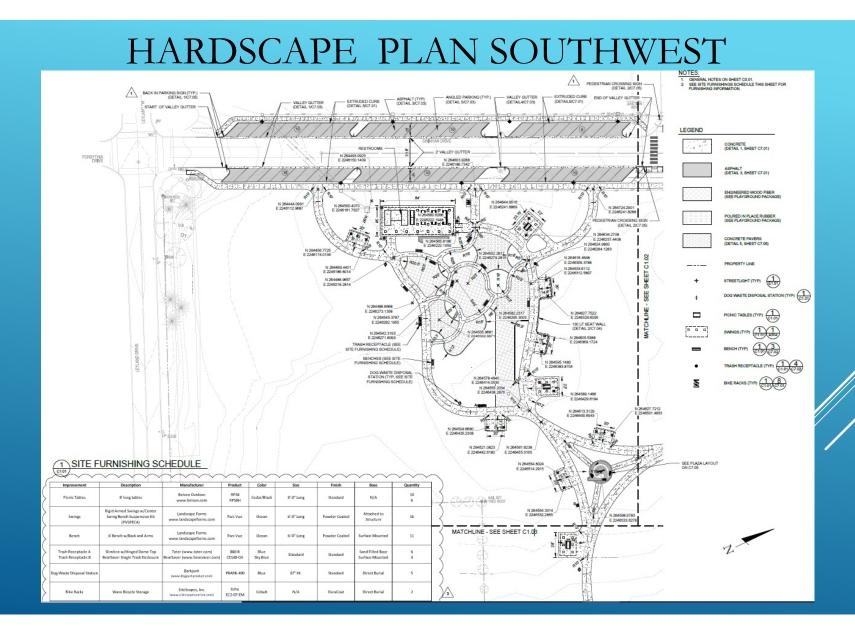

# GENERAL HIGHLIGHTS

- One large Pavilion w/ restrooms
- Five Small Pavilions
- Eight Swing Structures (16 Swings)
- o 11 Benches
- Playground
- Block seating
- o 2 Bicycle Racks
- 10 Picnic Tables
- 83 Standard Parking Spaces & 4 ADA Compatible Parking Spaces
- Bridge over the Creek