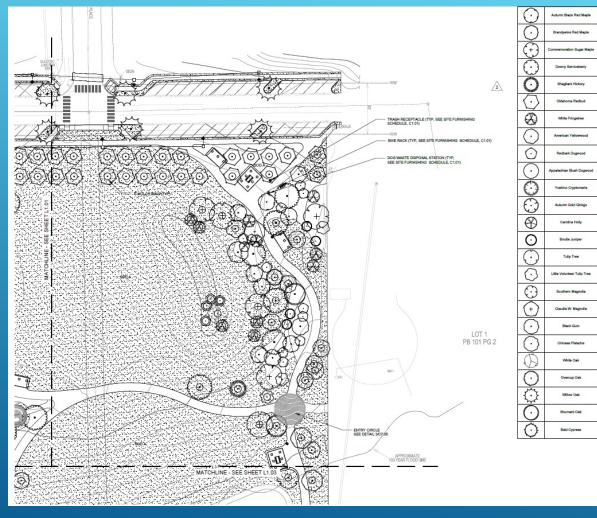

## LANDSCAPING HIGHLIGHTS

- o 418 Trees
- 5,775 shrubs
- Will qualify for Arboretum Status
- o Irrigated

#### EASTERN BUSH PLAN