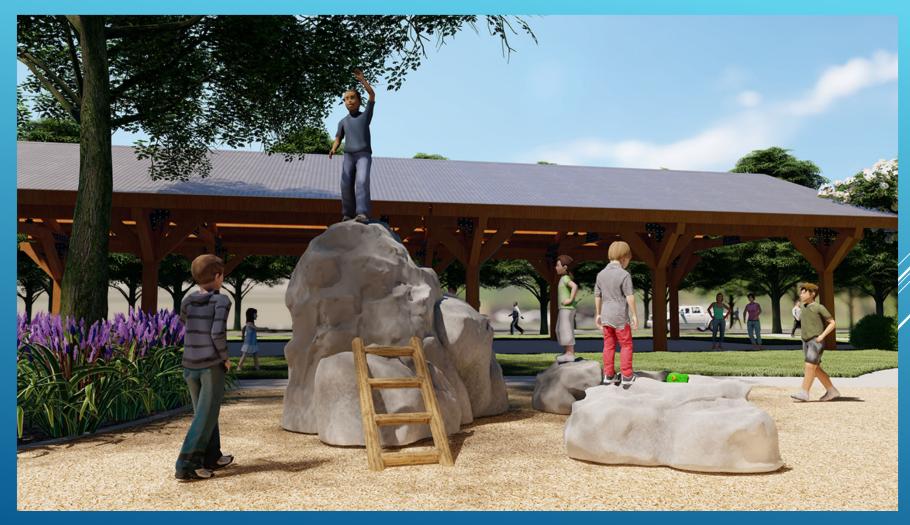

### PLAYGROUND HIGHLIGHTS

- Rock Pool Climber
- Wrinkle Wall Sidewinder
- Half Round Node Climber
- Hillside Climbers
- Solo Spinner
- Nature Bench
- Acorn & Leaves Scoot Climber
- Flower Talk Tube
- Log Balance Beam
- Log Crawl Through
- Sensory Wave Seat

- Sensory Dome
- Log Climber
- Dome Boulder
- Forked Log Balance Beam
- Plateau Boulder
- Roxall See Saw
- Eclipse
- Zipline
- Playcore Musical Instruments