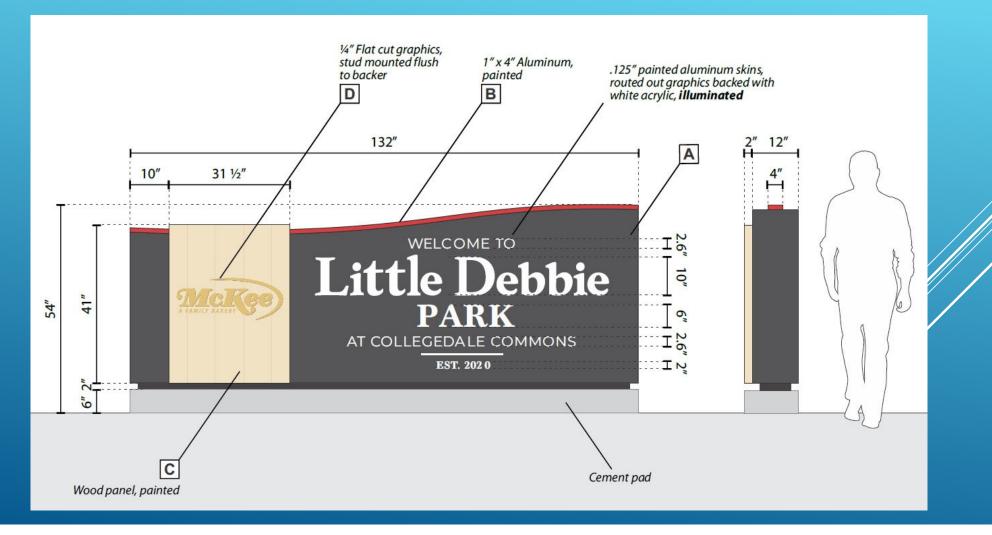

wo knolls (~3')
- Two stormwater ponds



### PLAYGROUND HIGHLIGHTS

- Rock Pool Climber
- Wrinkle Wall Sidewinder
- Half Round Node Climber
- Hillside Climbers
- Solo Spinner
- Nature Bench
- Acorn & Leaves Scoot Climber
- Flower Talk Tube
- Log Balance Beam
- Log Crawl Through
- Sensory Wave Seat

- Sensory Dome
- Log Climber
- Dome Boulder
- Forked Log Balance Beam
- Plateau Boulder
- Roxall See Saw
- Eclipse
- Zipline
- Playcore Musical Instruments























#### BRANDED ITEMS \*MAINTENANCE FOR BRANDED ITEMS SPECIFICALLY WOULD BE AT THE CORPORATIONS EXPENSE

- Snack Shaped Play Sculptures
- Signage & Story Boards
- o Mural is probably going to be an Ali Kay history montage
- Possible life size bronze "Little Debbie Holding Cakes" statue

#### PLAY SCULPTURES



#### SIGN



#### STORY BOARDS



#### NAVIGATION SIGNAGE



## LANDSCAPING HIGHLIGHTS

- o 418 Trees
- 5,775 shrubs
- Will qualify for Arboretum Status
- o Irrigated

#### SOUTHWEST LANDSCAPING PLAN



#### SOUTHWEST BUSH PLAN



#### NORTHWEST LANDSCAPING PLAN



#### NORTHWEST BUSH PLAN



#### EASTERN LANDSCAPING PLAN



#### EASTERN BUSH PLAN



#### LARGE PAVILION PLAN



#### LARGE PAVILION ELEVATION



#### LARGE PAVILION SOUTHERN ELEVATION



#### LARGE PAVILION NORTHERN ELEVATION



#### LARGE PAVILION RESTROOMS



#### SMALL PAVILION PLAN



#### SMALL PAVILION ELEVATION



#### SWING PLAN



#### SWING ELEVATION