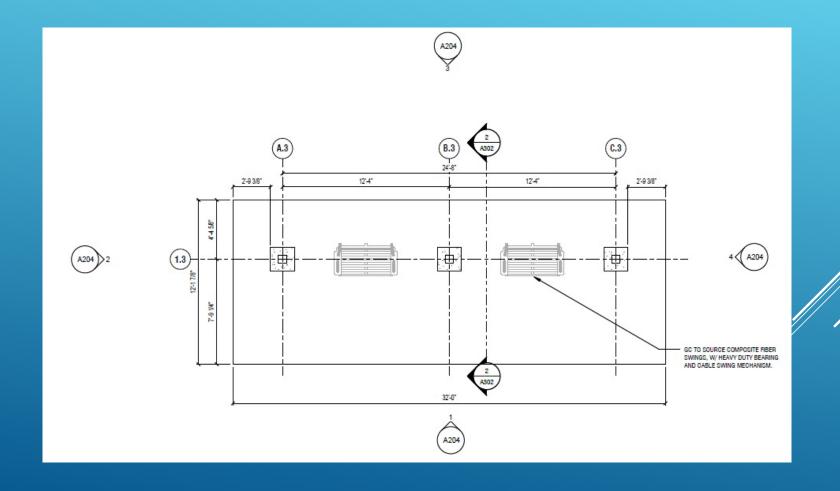

lay Sculptures
- Signage & Story Boards
- o Mural is probably going to be an Ali Kay history montage
- Possible life size bronze "Little Debbie Holding Cakes" statue

#### PLAY SCULPTURES



#### SIGN



#### STORY BOARDS



#### NAVIGATION SIGNAGE



## LANDSCAPING HIGHLIGHTS

- o 418 Trees
- 5,775 shrubs
- Will qualify for Arboretum Status
- o Irrigated

#### SOUTHWEST LANDSCAPING PLAN



#### SOUTHWEST BUSH PLAN



#### NORTHWEST LANDSCAPING PLAN



#### NORTHWEST BUSH PLAN



#### EASTERN LANDSCAPING PLAN



#### EASTERN BUSH PLAN



#### LARGE PAVILION PLAN



#### LARGE PAVILION ELEVATION



#### LARGE PAVILION SOUTHERN ELEVATION



#### LARGE PAVILION NORTHERN ELEVATION



#### LARGE PAVILION RESTROOMS



#### SMALL PAVILION PLAN



#### SMALL PAVILION ELEVATION



#### SWING PLAN



#### SWING ELEVATION