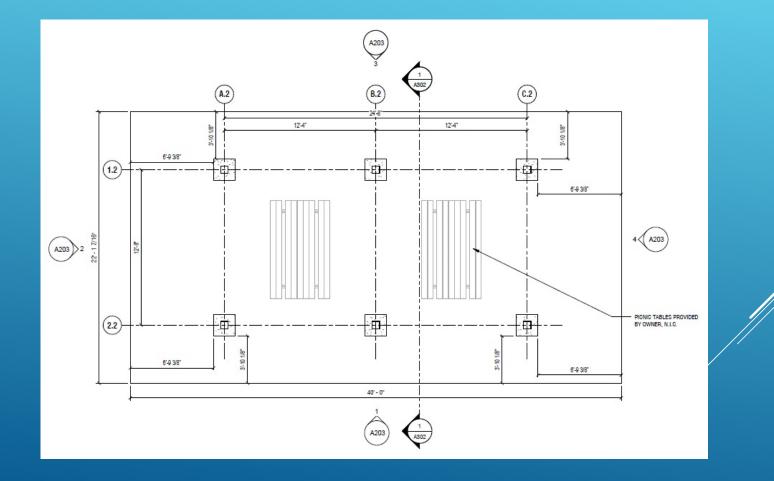

ULD BE AT THE CORPORATIONS EXPENSE

- Snack Shaped Play Sculptures
- Signage & Story Boards
- o Mural is probably going to be an Ali Kay history montage
- Possible life size bronze "Little Debbie Holding Cakes" statue

#### PLAY SCULPTURES



#### SIGN



#### STORY BOARDS



#### NAVIGATION SIGNAGE



## LANDSCAPING HIGHLIGHTS

- o 418 Trees
- 5,775 shrubs
- Will qualify for Arboretum Status
- o Irrigated

#### SOUTHWEST LANDSCAPING PLAN



#### SOUTHWEST BUSH PLAN



#### NORTHWEST LANDSCAPING PLAN



#### NORTHWEST BUSH PLAN



#### EASTERN LANDSCAPING PLAN



#### EASTERN BUSH PLAN



#### LARGE PAVILION PLAN



#### LARGE PAVILION ELEVATION



#### LARGE PAVILION SOUTHERN ELEVATION



#### LARGE PAVILION NORTHERN ELEVATION



#### LARGE PAVILION RESTROOMS



#### SMALL PAVILION PLAN



#### SMALL PAVILION ELEVATION



#### SWING PLAN



#### SWING ELEVATION