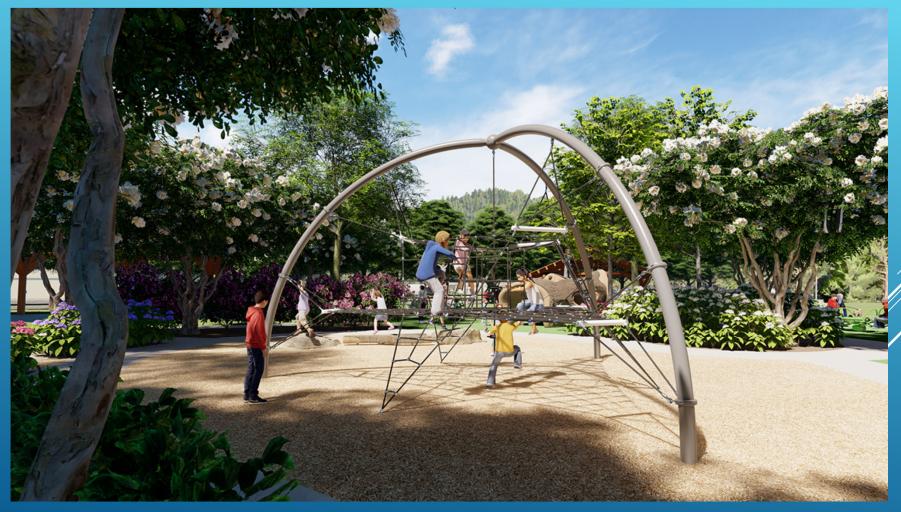

### PLAYGROUND HIGHLIGHTS

- Rock Pool Climber
- Wrinkle Wall Sidewinder
- Half Round Node Climber
- Hillside Climbers
- Solo Spinner
- Nature Bench
- Acorn & Leaves Scoot Climber
- Flower Talk Tube
- Log Balance Beam
- Log Crawl Through
- Sensory Wave Seat

- Sensory Dome
- Log Climber
- Dome Boulder
- Forked Log Balance Beam
- Plateau Boulder
- Roxall See Saw
- Eclipse
- Zipline
- Playcore Musical Instruments