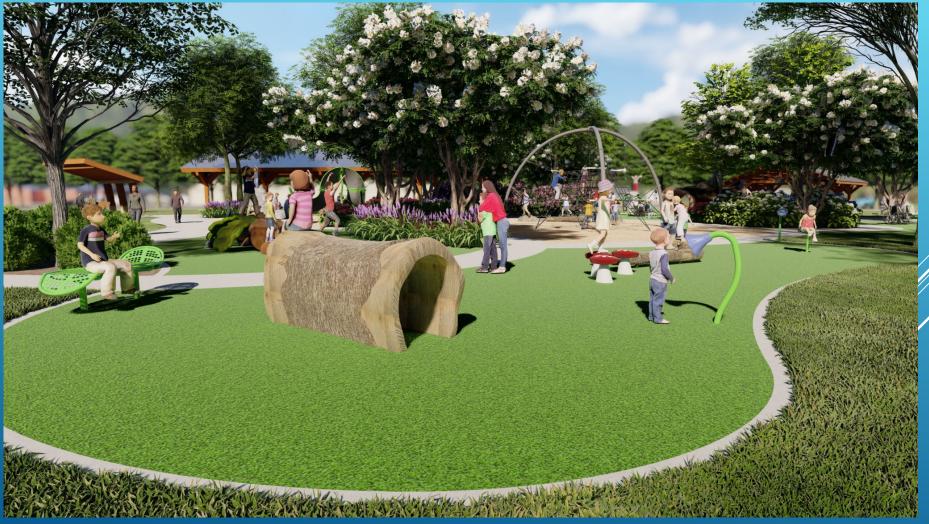

### PLAYGROUND HIGHLIGHTS

- Rock Pool Climber
- Wrinkle Wall Sidewinder
- Half Round Node Climber
- Hillside Climbers
- Solo Spinner
- Nature Bench
- Acorn & Leaves Scoot Climber
- Flower Talk Tube
- Log Balance Beam
- Log Crawl Through
- Sensory Wave Seat

- Sensory Dome
- Log Climber
- Dome Boulder
- Forked Log Balance Beam
- Plateau Boulder
- Roxall See Saw
- Eclipse
- Zipline
- Playcore Musical Instruments