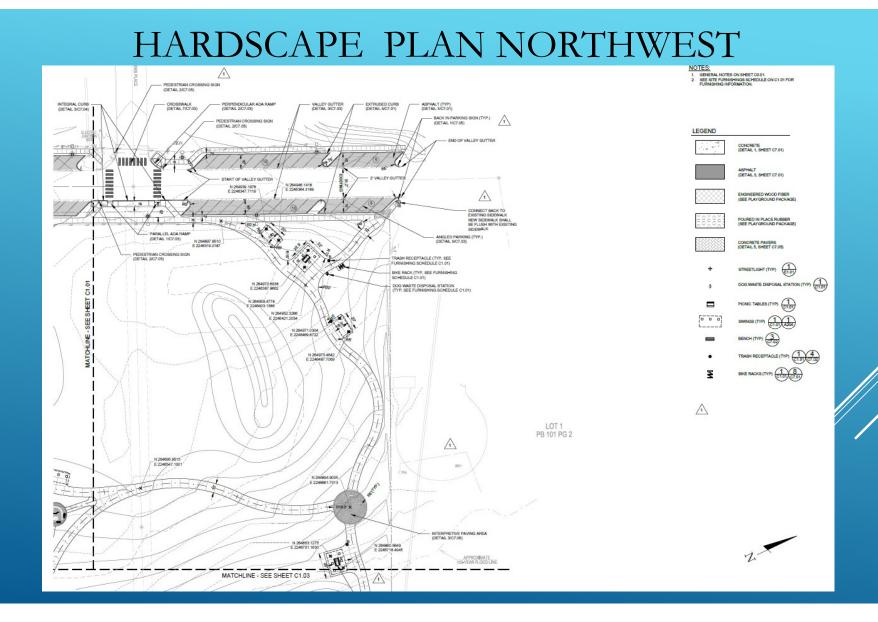

# GENERAL HIGHLIGHTS

- One large Pavilion w/ restrooms
- Five Small Pavilions
- Eight Swing Structures (16 Swings)
- o 11 Benches
- Playground
- Block seating
- o 2 Bicycle Racks
- 10 Picnic Tables
- 83 Standard Parking Spaces & 4 ADA Compatible Parking Spaces
- Bridge over the Creek