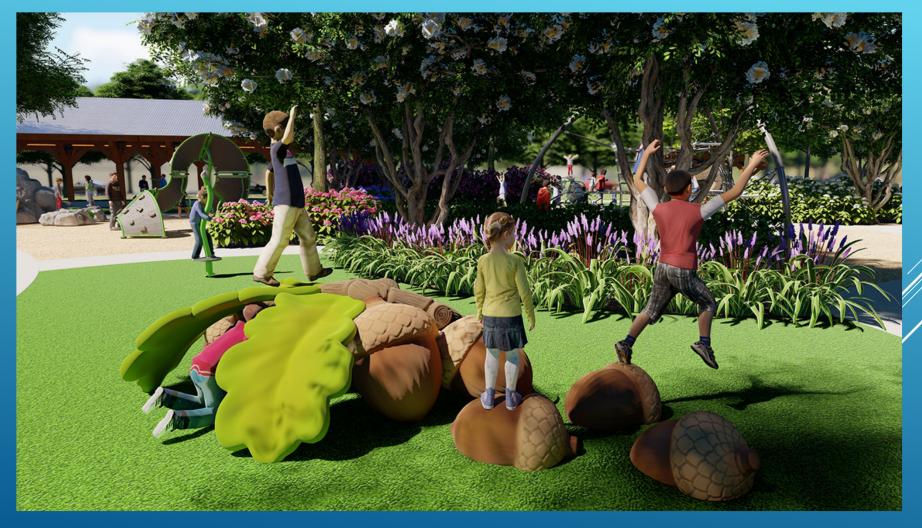

### PLAYGROUND HIGHLIGHTS

- Rock Pool Climber
- Wrinkle Wall Sidewinder
- Half Round Node Climber
- Hillside Climbers
- Solo Spinner
- Nature Bench
- Acorn & Leaves Scoot Climber
- Flower Talk Tube
- Log Balance Beam
- Log Crawl Through
- Sensory Wave Seat