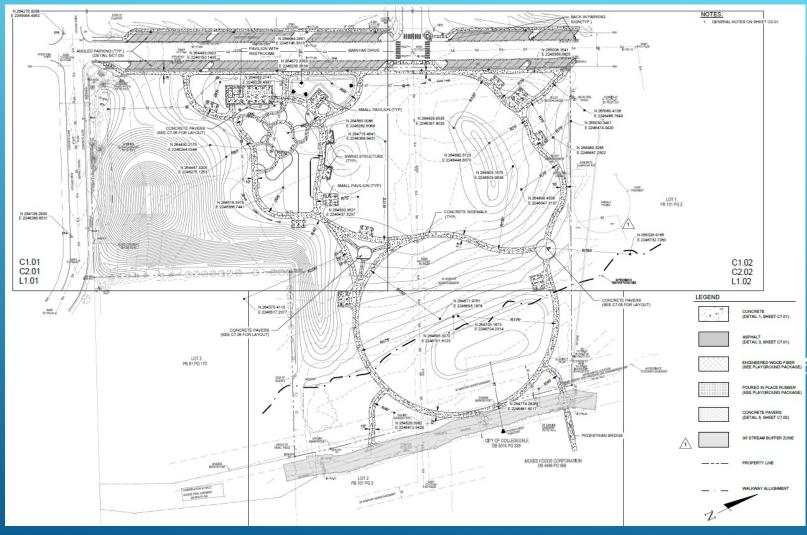

# GENERAL HIGHLIGHTS

- One large Pavilion w/ restrooms
- Five Small Pavilions
- Eight Swing Structures (16 Swings)
- o 11 Benches
- Playground
- Block seating
- o 2 Bicycle Racks
- 10 Picnic Tables
- 83 Standard Parking Spaces & 4 ADA Compatible Parking Spaces
- Bridge over the Creek

# GRADING HIGHLIGHTS

- One large hill (~32')
- $\circ$  Two knolls (~3')
- Two stormwater ponds