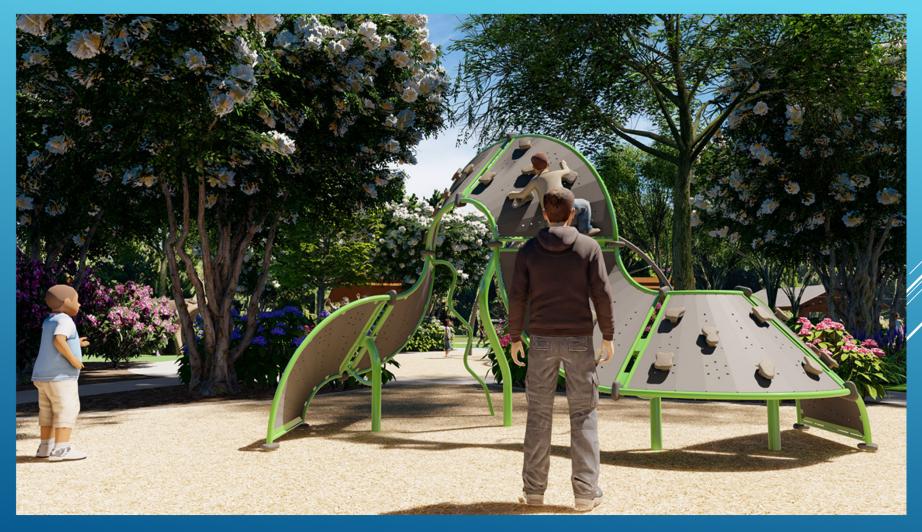

### PLAYGROUND HIGHLIGHTS

- Rock Pool Climber
- Wrinkle Wall Sidewinder
- Half Round Node Climber
- Hillside Climbers
- Solo Spinner
- Nature Bench
- Acorn & Leaves Scoot Climber
- Flower Talk Tube
- Log Balance Beam
- Log Crawl Through
- Sensory Wave Seat

- Sensory Dome
- Log Climber
- Dome Boulder
- Forked Log Balance Beam
- Plateau Boulder
- Roxall See Saw
- Eclipse
- Zipline
- Playcore Musical Instruments