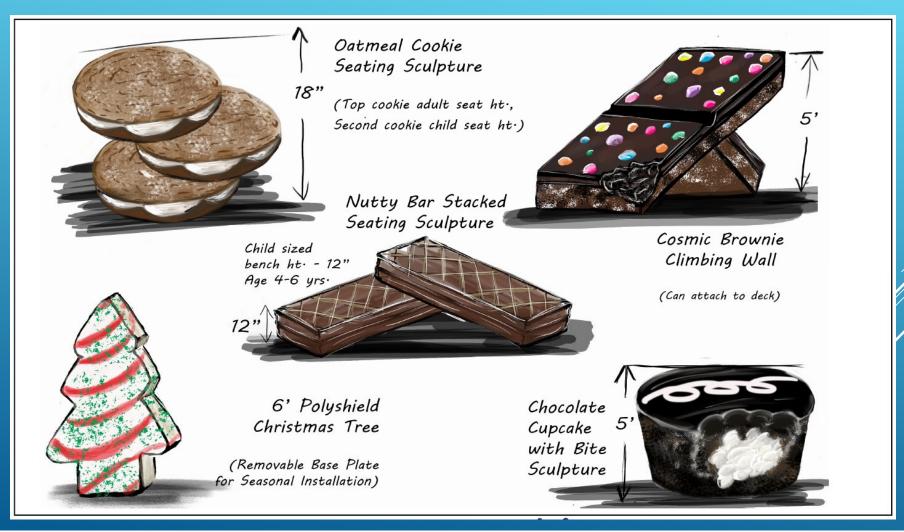

- $\circ$  Two knolls (~3')
- Two stormwater ponds



### PLAYGROUND HIGHLIGHTS

- Rock Pool Climber
- Wrinkle Wall Sidewinder
- Half Round Node Climber
- Hillside Climbers
- Solo Spinner
- Nature Bench
- Acorn & Leaves Scoot Climber
- Flower Talk Tube
- Log Balance Beam
- Log Crawl Through
- Sensory Wave Seat

- Sensory Dome
- Log Climber
- Dome Boulder
- Forked Log Balance Beam
- Plateau Boulder
- Roxall See Saw
- Eclipse
- Zipline
- Playcore Musical Instruments























#### BRANDED ITEMS \*MAINTENANCE FOR BRANDED ITEMS SPECIFICALLY WOULD BE AT THE CORPORATIONS EXPENSE

- Snack Shaped Play Sculptures
- Signage & Story Boards
- o Mural is probably going to be an Ali Kay history montage
- Possible life size bronze "Little Debbie Holding Cakes" statue

#### PLAY SCULPTURES



#### SIGN



#### STORY BOARDS



#### NAVIGATION SIGNAGE



## LANDSCAPING HIGHLIGHTS

- o 418 Trees
- 5,775 shrubs
- Will qualify for Arboretum Status
- o Irrigated

#### SOUTHWEST LANDSCAPING PLAN



#### SOUTHWEST BUSH PLAN



#### NORTHWEST LANDSCAPING PLAN



#### NORTHWEST BUSH PLAN



#### EASTERN LANDSCAPING PLAN



#### EASTERN BUSH PLAN



#### LARGE PAVILION PLAN



#### LARGE PAVILION ELEVATION



#### LARGE PAVILION SOUTHERN ELEVATION



#### LARGE PAVILION NORTHERN ELEVATION



#### LARGE PAVILION RESTROOMS



#### SMALL PAVILION PLAN



#### SMALL PAVILION ELEVATION



#### SWING PLAN



#### SWING ELEVATION