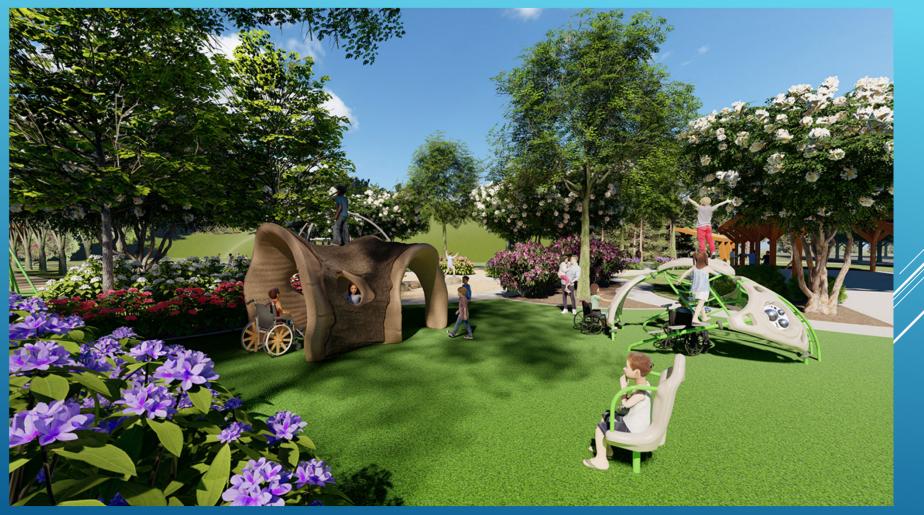

### PLAYGROUND HIGHLIGHTS

- Rock Pool Climber
- Wrinkle Wall Sidewinder
- Half Round Node Climber
- Hillside Climbers
- Solo Spinner
- Nature Bench
- Acorn & Leaves Scoot Climber
- Flower Talk Tube
- Log Balance Beam
- Log Crawl Through
- Sensory Wave Seat

- Sensory Dome
- Log Climber
- Dome Boulder
- Forked Log Balance Beam
- Plateau Boulder
- Roxall See Saw
- Eclipse
- Zipline
- Playcore Musical Instruments