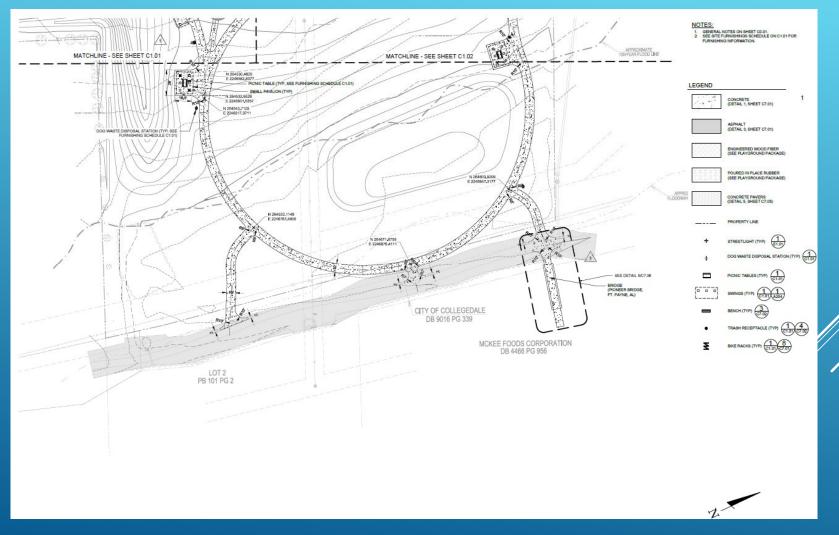

# GENERAL HIGHLIGHTS

- One large Pavilion w/ restrooms
- Five Small Pavilions
- Eight Swing Structures (16 Swings)
- o 11 Benches
- Playground
- Block seating
- o 2 Bicycle Racks
- 10 Picnic Tables
- 83 Standard Parking Spaces & 4 ADA Compatible Parking Spaces
- Bridge over the Creek