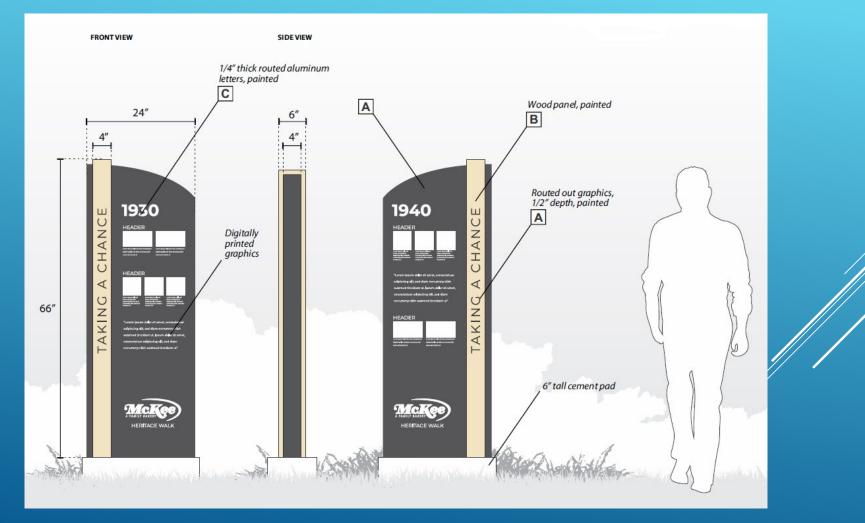

stormwater ponds



### PLAYGROUND HIGHLIGHTS

- Rock Pool Climber
- Wrinkle Wall Sidewinder
- Half Round Node Climber
- Hillside Climbers
- Solo Spinner
- Nature Bench
- Acorn & Leaves Scoot Climber
- Flower Talk Tube
- Log Balance Beam
- Log Crawl Through
- Sensory Wave Seat

- Sensory Dome
- Log Climber
- Dome Boulder
- Forked Log Balance Beam
- Plateau Boulder
- Roxall See Saw
- Eclipse
- Zipline
- Playcore Musical Instruments























#### BRANDED ITEMS \*MAINTENANCE FOR BRANDED ITEMS SPECIFICALLY WOULD BE AT THE CORPORATIONS EXPENSE

- Snack Shaped Play Sculptures
- Signage & Story Boards
- o Mural is probably going to be an Ali Kay history montage
- Possible life size bronze "Little Debbie Holding Cakes" statue

#### PLAY SCULPTURES



#### SIGN



#### STORY BOARDS



#### NAVIGATION SIGNAGE



## LANDSCAPING HIGHLIGHTS

- o 418 Trees
- 5,775 shrubs
- Will qualify for Arboretum Status
- o Irrigated

#### SOUTHWEST LANDSCAPING PLAN



#### SOUTHWEST BUSH PLAN



#### NORTHWEST LANDSCAPING PLAN



#### NORTHWEST BUSH PLAN



#### EASTERN LANDSCAPING PLAN



#### EASTERN BUSH PLAN



#### LARGE PAVILION PLAN



#### LARGE PAVILION ELEVATION



#### LARGE PAVILION SOUTHERN ELEVATION



#### LARGE PAVILION NORTHERN ELEVATION



#### LARGE PAVILION RESTROOMS



#### SMALL PAVILION PLAN



#### SMALL PAVILION ELEVATION



#### SWING PLAN



#### SWING ELEVATION