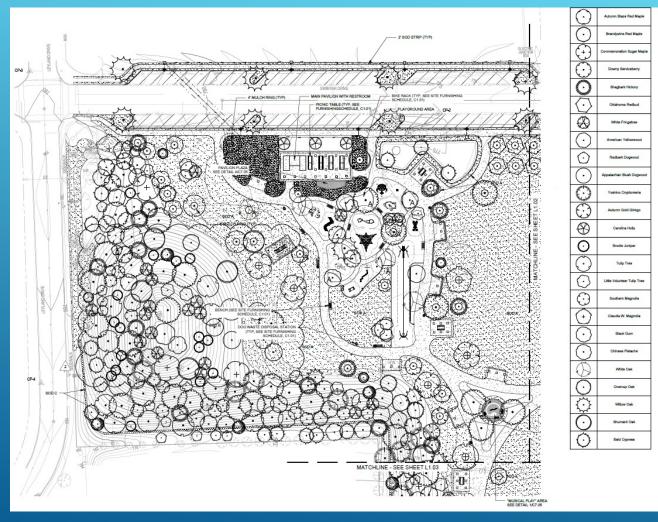

## LANDSCAPING HIGHLIGHTS

- o 418 Trees
- 5,775 shrubs
- Will qualify for Arboretum Status
- o Irrigated

#### EASTERN LANDSCAPING PLAN