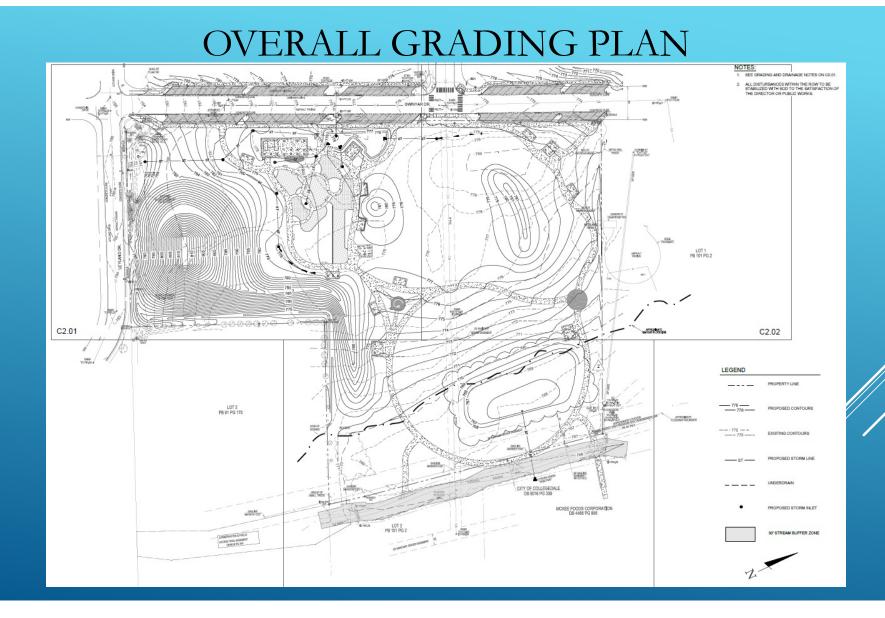

# GRADING HIGHLIGHTS

- One large hill (~32')
- $\circ$  Two knolls (~3')
- Two stormwater ponds