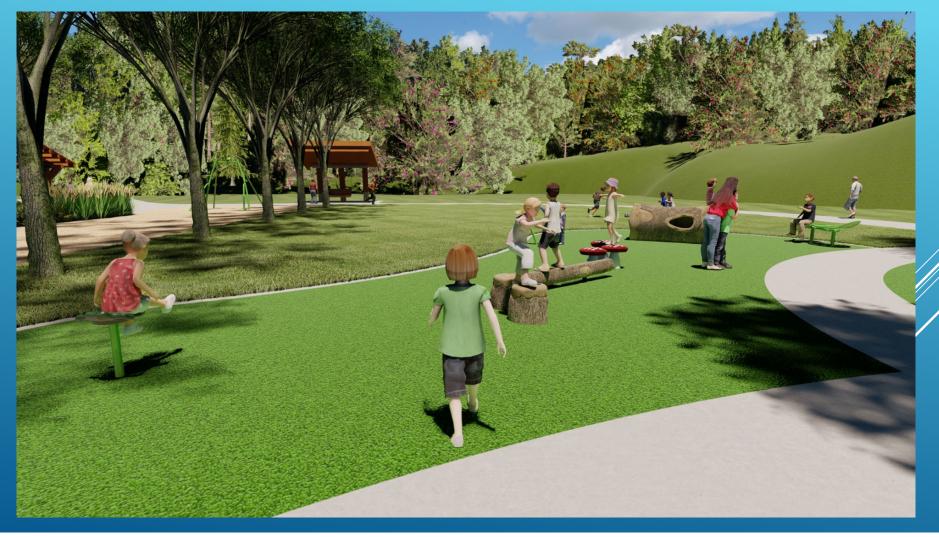

### PLAYGROUND HIGHLIGHTS

- Rock Pool Climber
- Wrinkle Wall Sidewinder
- Half Round Node Climber
- Hillside Climbers
- Solo Spinner
- Nature Bench
- Acorn & Leaves Scoot Climber
- Flower Talk Tube
- Log Balance Beam
- Log Crawl Through
- Sensory Wave Seat

- Sensory Dome
- Log Climber
- Dome Boulder
- Forked Log Balance Beam
- Plateau Boulder
- Roxall See Saw
- Eclipse
- Zipline
- Playcore Musical Instruments