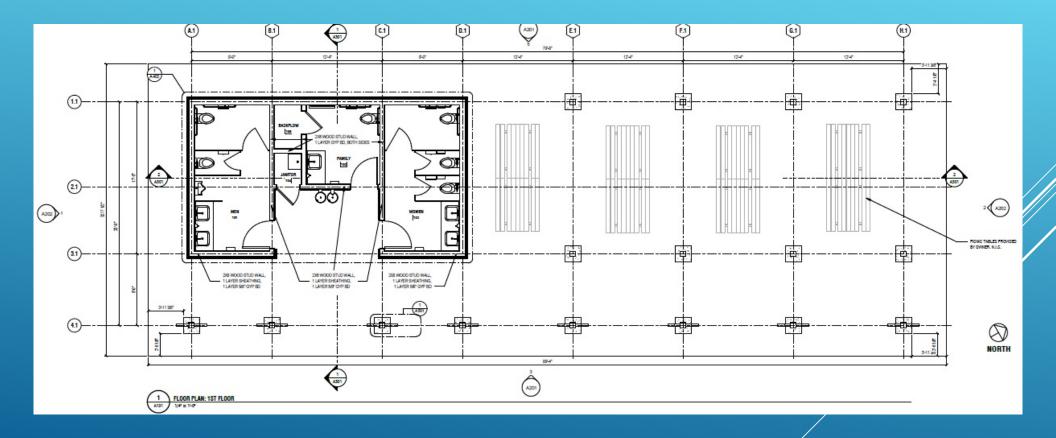

am
- Plateau Boulder
- Roxall See Saw
- Eclipse
- Zipline
- Playcore Musical Instruments























#### BRANDED ITEMS \*MAINTENANCE FOR BRANDED ITEMS SPECIFICALLY WOULD BE AT THE CORPORATIONS EXPENSE

- Snack Shaped Play Sculptures
- Signage & Story Boards
- o Mural is probably going to be an Ali Kay history montage
- Possible life size bronze "Little Debbie Holding Cakes" statue

#### PLAY SCULPTURES



#### SIGN



#### STORY BOARDS



#### NAVIGATION SIGNAGE



## LANDSCAPING HIGHLIGHTS

- o 418 Trees
- 5,775 shrubs
- Will qualify for Arboretum Status
- o Irrigated

#### SOUTHWEST LANDSCAPING PLAN



#### SOUTHWEST BUSH PLAN



#### NORTHWEST LANDSCAPING PLAN



#### NORTHWEST BUSH PLAN



#### EASTERN LANDSCAPING PLAN



#### EASTERN BUSH PLAN



#### LARGE PAVILION PLAN



#### LARGE PAVILION ELEVATION



#### LARGE PAVILION SOUTHERN ELEVATION



#### LARGE PAVILION NORTHERN ELEVATION



#### LARGE PAVILION RESTROOMS



#### SMALL PAVILION PLAN



#### SMALL PAVILION ELEVATION



#### SWING PLAN



#### SWING ELEVATION