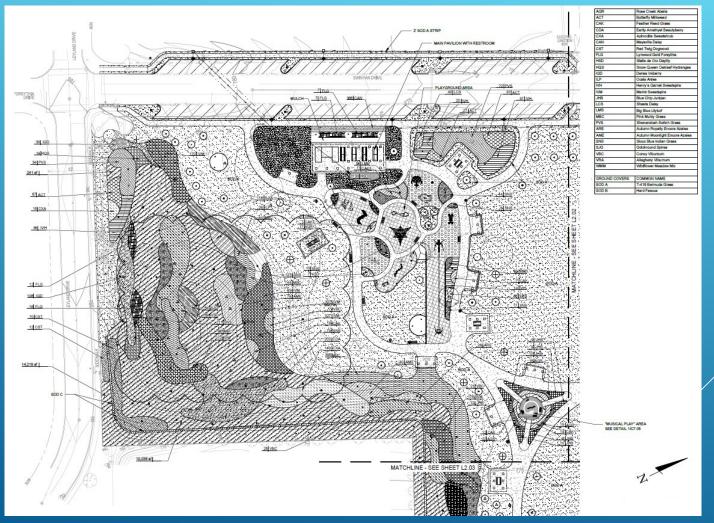

## LANDSCAPING HIGHLIGHTS

- o 418 Trees
- 5,775 shrubs
- Will qualify for Arboretum Status
- o Irrigated

#### EASTERN LANDSCAPING PLAN