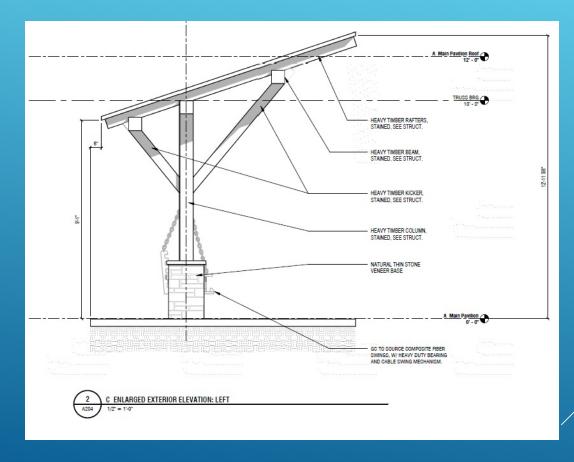

& Story Boards
- o Mural is probably going to be an Ali Kay history montage
- Possible life size bronze "Little Debbie Holding Cakes" statue

#### PLAY SCULPTURES



#### SIGN



#### STORY BOARDS



#### NAVIGATION SIGNAGE



## LANDSCAPING HIGHLIGHTS

- o 418 Trees
- 5,775 shrubs
- Will qualify for Arboretum Status
- o Irrigated

#### SOUTHWEST LANDSCAPING PLAN



#### SOUTHWEST BUSH PLAN



#### NORTHWEST LANDSCAPING PLAN



#### NORTHWEST BUSH PLAN



#### EASTERN LANDSCAPING PLAN



#### EASTERN BUSH PLAN



#### LARGE PAVILION PLAN



#### LARGE PAVILION ELEVATION



#### LARGE PAVILION SOUTHERN ELEVATION



#### LARGE PAVILION NORTHERN ELEVATION



#### LARGE PAVILION RESTROOMS



#### SMALL PAVILION PLAN



#### SMALL PAVILION ELEVATION



#### SWING PLAN



#### SWING ELEVATION