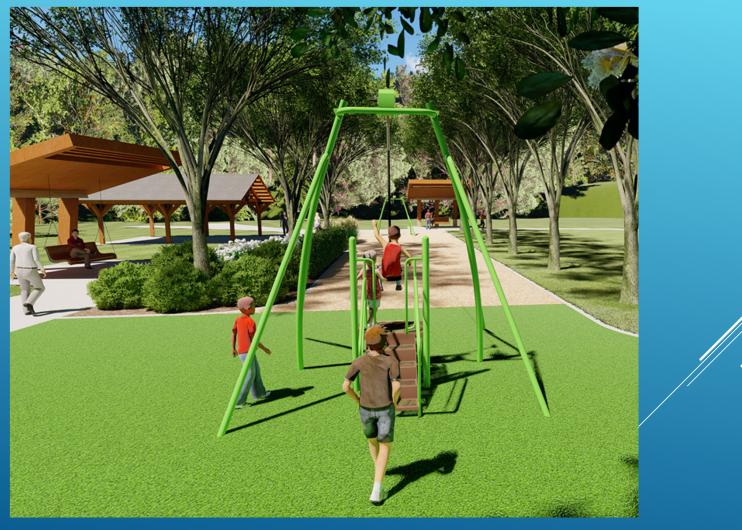

# GENERAL HIGHLIGHTS

- One large Pavilion w/ restrooms
- Five Small Pavilions
- Eight Swing Structures (16 Swings)
- o 11 Benches
- Playground
- Block seating
- o 2 Bicycle Racks
- 10 Picnic Tables
- 83 Standard Parking Spaces & 4 ADA Compatible Parking Spaces
- Bridge over the Creek

#### SWING PLAN

#### SWING ELEVATION