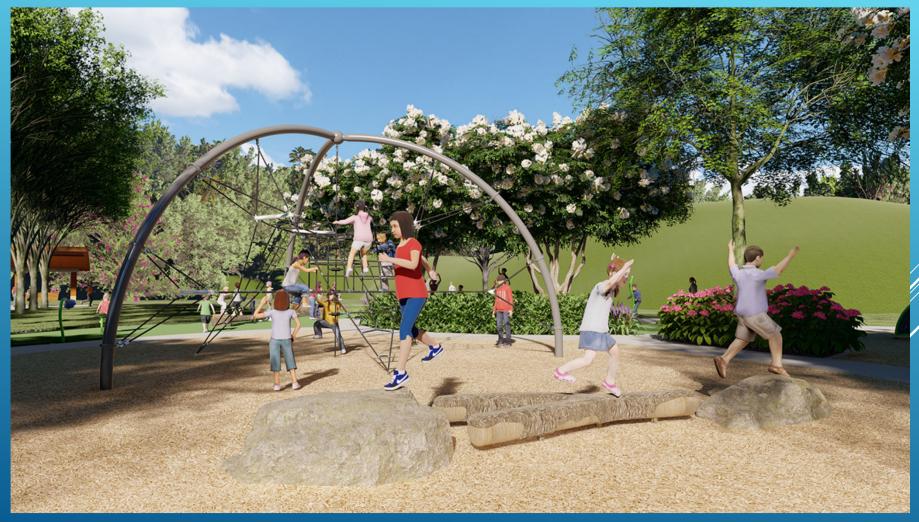

### PLAYGROUND HIGHLIGHTS

- Rock Pool Climber
- Wrinkle Wall Sidewinder
- Half Round Node Climber
- Hillside Climbers
- Solo Spinner
- Nature Bench
- Acorn & Leaves Scoot Climber
- Flower Talk Tube
- Log Balance Beam
- Log Crawl Through
- Sensory Wave Seat

- Sensory Dome
- Log Climber
- Dome Boulder
- Forked Log Balance Beam
- Plateau Boulder
- Roxall See Saw
- Eclipse
- Zipline
- Playcore Musical Instruments