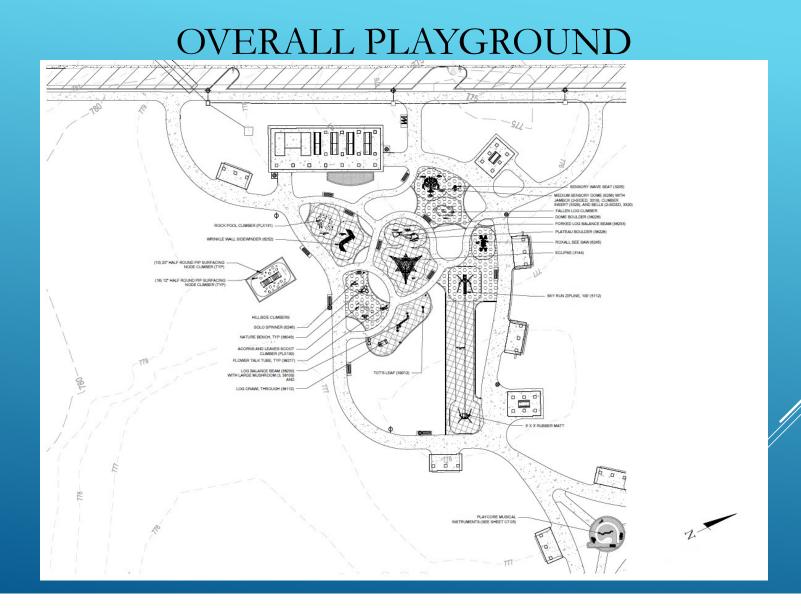

### PLAYGROUND HIGHLIGHTS

- Rock Pool Climber
- Wrinkle Wall Sidewinder
- Half Round Node Climber
- Hillside Climbers
- Solo Spinner
- Nature Bench
- Acorn & Leaves Scoot Climber
- Flower Talk Tube
- Log Balance Beam
- Log Crawl Through
- Sensory Wave Seat

- Sensory Dome
- Log Climber
- Dome Boulder
- Forked Log Balance Beam
- Plateau Boulder
- Roxall See Saw
- Eclipse
- Zipline
- Playcore Musical Instruments